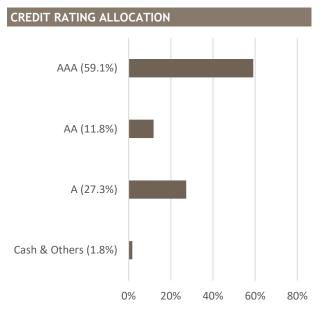

| STATISTICS                 |            |  |
|----------------------------|------------|--|
| Weighted Yield to Maturity | 3.03%      |  |
| Historical Volatility      | 1.29%      |  |
| Weighted Credit Rating     | AA         |  |
| Weighted Duration          | 0.43 Years |  |
| TOP HOLDINGS               | %          |  |
| MASPSP 06/05/25            | 13.50%     |  |
| MASPSP 04/25/25            | 9.01%      |  |
| MASPSP 05/09/25            | 7.81%      |  |
| MASPSP 06/19/25            | 5.40%      |  |
| B 05/08/25                 | 3.88%      |  |