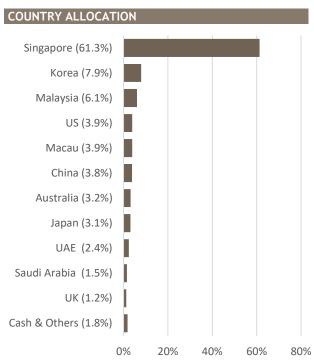

| STATISTICS                 |            |  |
|----------------------------|------------|--|
| Weighted Yield to Maturity | 3.03%      |  |
| Historical Volatility      | 1.29%      |  |
| Weighted Credit Rating     | AA         |  |
| Weighted Duration          | 0.43 Years |  |
| TOP HOLDINGS               | %          |  |
| MASPSP 06/05/25            | 13.50%     |  |
| MASPSP 04/25/25            | 9.01%      |  |
| MASPSP 05/09/25            | 7.81%      |  |
| MASPSP 06/19/25            | 5.40%      |  |
| B 05/08/25                 | 3.88%      |  |