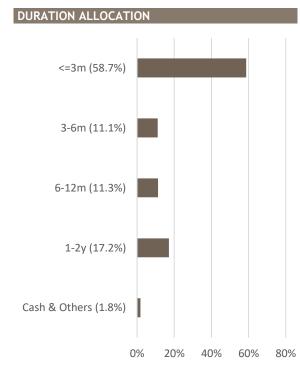

| STATISTICS                 |            |  |
|----------------------------|------------|--|
| Weighted Yield to Maturity | 3.03%      |  |
| Historical Volatility      | 1.29%      |  |
| Weighted Credit Rating     | AA         |  |
| Weighted Duration          | 0.43 Years |  |
| TOP HOLDINGS               | %          |  |
| MASPSP 06/05/25            | 13.50%     |  |
| MASPSP 04/25/25            | 9.01%      |  |
| MASPSP 05/09/25            | 7.81%      |  |
| MASPSP 06/19/25            | 5.40%      |  |
| B 05/08/25                 | 3.88%      |  |